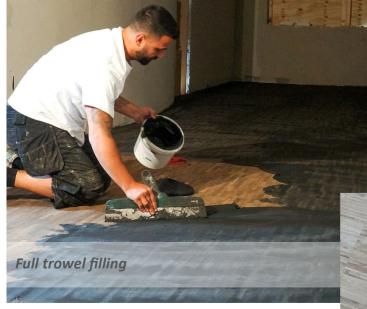

## Floor Filler / Full trowel filling

Full-trowel filling works better with the E850 Paste filler. The new recipe is a unique product for this specific purpose.

There has been an increasing interest from customers who seek a specific filler for full-trowel filling. As a result we created the E850 filler. The high quality remains the same as our popular E800 filler, but the texture is thinner and easier to apply across the floor. Ready-to-use and non-toxic.

The E850 filler covers knots, scratches, holes, imperfections etc. very effectively. This way you can easily restore an old wooden floor instead of replacing the floor boards. You simply cover the whole floor with the E850 Full-trowel Filler and let it dry. You only need to fill it once which saves you costs on working hours.

When the paste filler has dried, you can easily sand off excess filler with a sanding machine. Sanding off E850 creates only a small amount of dust.

When the floor has been sanded and cleaned it is ready for surface treatment with oil, lacquer, stain etc.