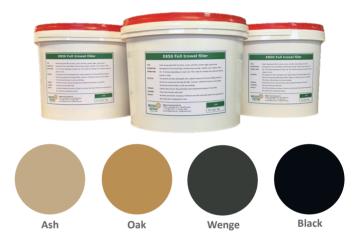

## **Wood Mastic E850**

## Floor Filler / Full trowel filling

Full-trowel filling works better with the E850 Paste filler. The new recipe is a unique product for this specific purpose.

There has been an increasing interest from customers who seek a specific filler for full-trowel filling. As a result we created the E850 filler. The high quality remains the same as our popular E800 filler, but the texture is thinner and easier to apply across the floor. Ready-to-use and non-toxic.

- ✓ Eco-friendly product
- ✓ Water repellent
- ✓ Accepts stain, lacquer, paint, oil
- ✓ Low viscosity
- ✓ Only one application necessary
- √ 4 well suited colors for wooden flooring
- ✓ Only minimal dust when sanding
- √ 7 kg bucket