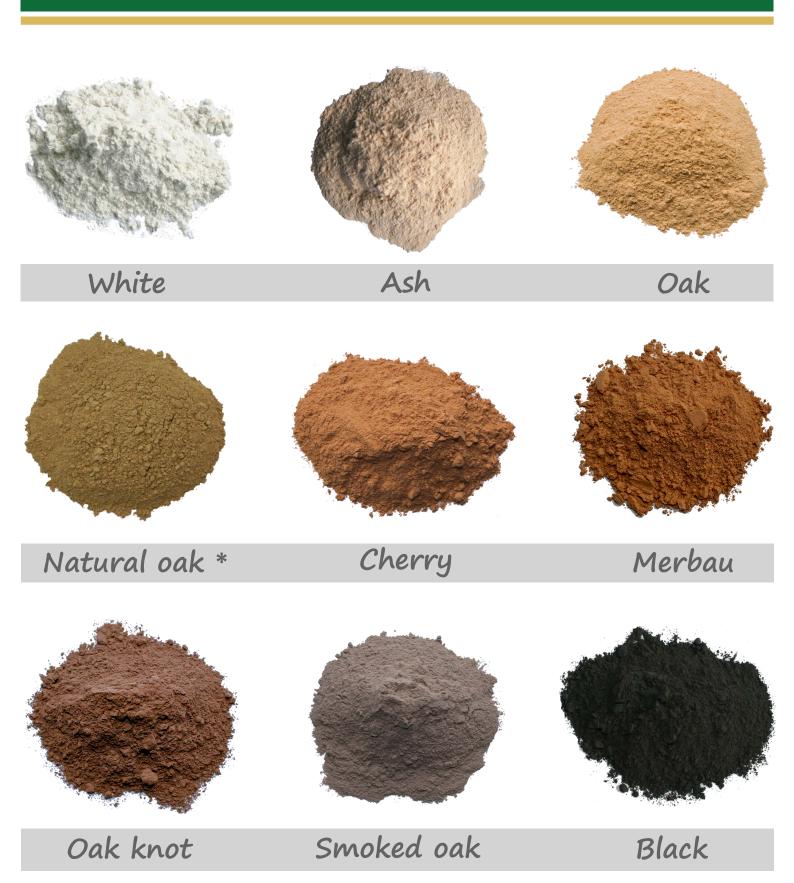

## **Wood Mastic Powder Filler**



## Resistant Powder Filler for wood

High-quality Powder Filler created for wood repair purposes. Easily mixable with water. The filler is very suitable for hard-wood flooring that undergoes brushing methods. Powder Filler will stay in the wood and is very resistant towards general wear and tear.

Powder Filler is available in two types: a normal-drying and a quick-drying version.

Wood Mastic Powder Fillers are *green products* made from mineral components and are therefore safe to use.



## **Powder Filler Colours**



\* Only available with normal drying time