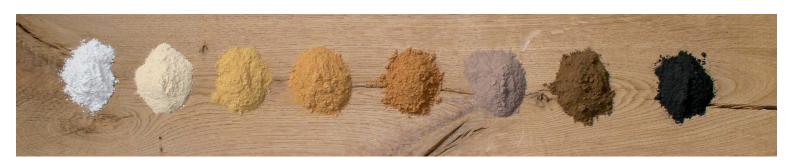

## **Wood Mastic Powder Filler**



## Resistant Powder Filler for wood

High-quality Powder Filler created for wood repair purposes. Easily mixable with water. The filler is very suitable for hard-wood flooring that undergoes brushing methods. Powder Filler will stay in the wood and is very resistant towards general wear and tear.

Powder Filler is available in two types: a normal-drying and a quick-drying version.

Wood Mastic Powder Fillers are *green products* made from mineral components and are therefore safe to use.



## **Powder Filler Colours**



\* Only available with normal drying time