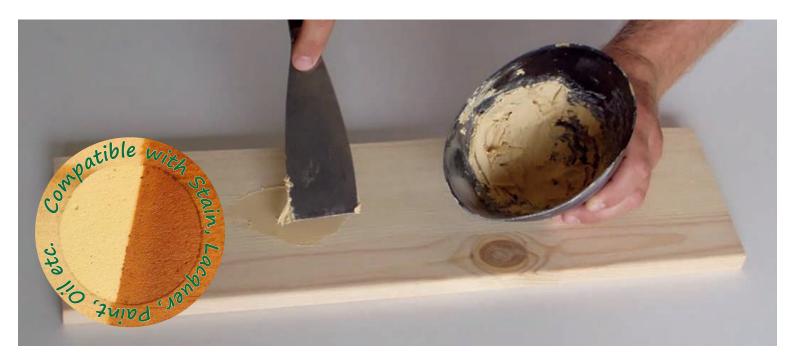

## Resistant Powder Filler for wood

High-quality Powder Filler created for wood repair purposes. Easily mixable with water. The filler is very suitable for hard-wood flooring that undergoes brushing methods. Powder Filler will stay in the wood and is very resistant towards general wear and tear.

Powder Filler is available in two types: a normal-drying and a quick-drying version.

Wood Mastic Powder Fillers are *green products* made from mineral components and are therefore safe to use.